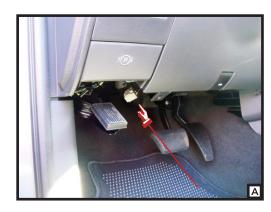

# English

- 1. Locate the vehicle's electric brake control harness. The harness will be located underneath the dash, just to the right of the emergency brake, taped to another harness. It will be a 4-pin housing, this housing plugs into the brake control harness supplied.
- 2. Plug the two housings together making sure the housings are fully inserted with the locking tabs in place. B Connect the housing(quick plug) on the other end into the mating housing on the brake controller.
- 3. Complete the installation per the electric brake control manufacturer's instructions and mount the unit as directed. Perform test procedures as instructed.