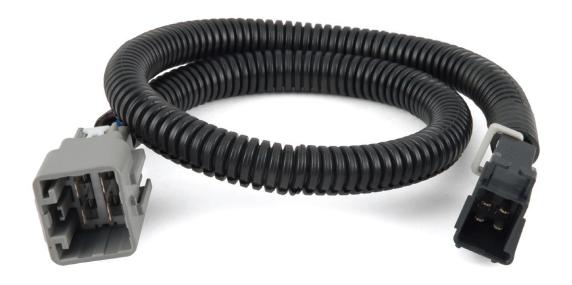

# English

- 1. Locate the vehicle's electric brake control harness. The harness will be located underneath the dash, just to the right of the emergency brake, taped to another harness. It will be a 4-pin housing, this housing plugs into the brake control harness supplied.
- 2. Plug the two housings together making sure the housings are fully inserted with the locking tabs in place. B Connect the housing(quick plug) on the other end into the mating housing on the brake controller.
- 3. Complete the installation per the electric brake control manufacturer's instructions and mount the unit as directed. Perform test procedures as instructed.