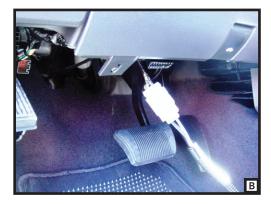

# English

- 1. Locate the vehicle's electric brake control harness. The harness will be located underneath the dash, just to the right of the emergency brake, taped to another harness. It will be a 4-pin housing, this housing plugs into the brake control harness supplied.
- 2. Plug the two housings together making sure the housings are fully inserted with the locking tabs in place. B Connect the housing(quick plug) on the other end into the mating housing on the brake controller.
- 3. Complete the installation per the electric brake control manufacturer's instructions and mount the unit as directed. Perform test procedures as instructed.