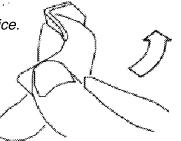

# Chevy Silverado & GMC Sierra 1999-2006 & 2007 Classic

Some trucks have handles that are mounted slightly lower in respect to the bezel which can cause the key to be difficult to remove after locking the unit. To alleviate this problem, modify the cam of the lock as shown below.

Unscrew the cam from the lock and clamp in a vice.

Tighten an adjustable wrench over the tip of the cam and bend it 10 - 30 degrees to provide more clearance.

Readjust if necessary.

NOTE: POP&LOCK is designed to secure the passenger side latch. You may experience that the drive side latch can open due to the flex in the handle, but the tailgate will still remain locked.