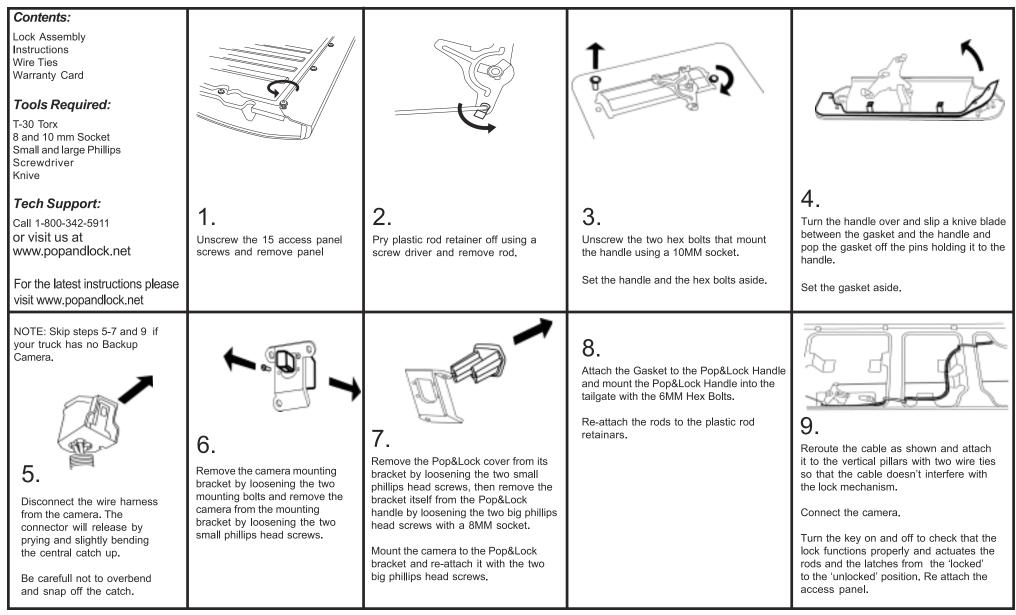

# Installation Instructions

Tailgate Lock PL5300 Series

Toyota Tacoma 2005 and up

Note: Camera is repositioned from the passenger side to the driver side to allow for our lock. The camera harness is long enough to fit on either side.



#### LIMITED WARRANTY TERMS AND CONDITIONS

- (1) Installation. Pop & Lock<sup>™</sup>, LLC (and Pop & Lock<sup>™</sup> Corporation) is not responsible for installing the Pop & Lock<sup>™</sup> or for the harm suffered by any person as a result installing it.
- (2) Warranties.
  - a. Customer acknowledges that it is unreasonable to believe that any device whatever will prevent a theft in the case of every attempt and that the most that can be expected from *a*o-called anti-theft or security device is that it will deter many thieves.
  - b. POP & LOCK<sup>™</sup> LLC. (and Pop & Lock<sup>™</sup> Corporation) MAKES, AND CUSTOMER RECEIVES, NO WARRANTY, EXPRESSED OR IMPLIED, EXCEPT THE WARRANTIES OF TITLE TO THE POP & LOCK<sup>™</sup> AND THEIR MERCHANTABILITY, PARTICULARILY NO WARRANTY OF F